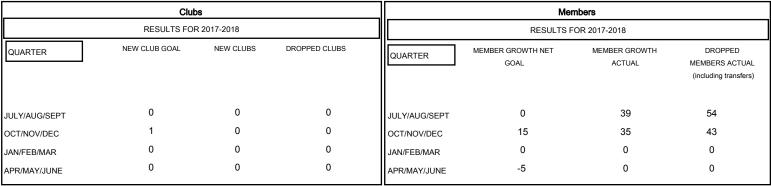

## GOALS AND ACTUAL NEW CLUBS CUMULATIVE

630 (65.63%) 330 (34.38%)

| DROPPED CLUBS: 0 |    |
|------------------|----|
| DROPPED MEMBERS  |    |
| DECEASED         | 7  |
| CLUB CANCELLED   | 0  |
| OTHER            | 90 |
| TOTAL            | 97 |

| 19 CLUBS OF 42 ADDED 1 OR MORE | GENDER DISTRIBUTION                    |                            |
|--------------------------------|----------------------------------------|----------------------------|
| NEW MEMBERS                    | MALE<br>FEMALE                         | 630 (65.63%<br>330 (34.38% |
|                                | Women Percentage Fiscal Year Goal: 35% |                            |