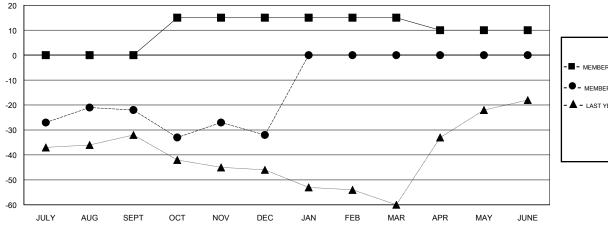

## GOALS AND ACTUAL MEMBERS CUMULATIVE

| ■ ■ MEMBER GROWTH NET GOAL        |  |
|-----------------------------------|--|
| - ● - MEMBER GROWTH ACTUAL        |  |
| - A - LAST YEAR MEMBERSHIP ACTUAL |  |
|                                   |  |
|                                   |  |
|                                   |  |